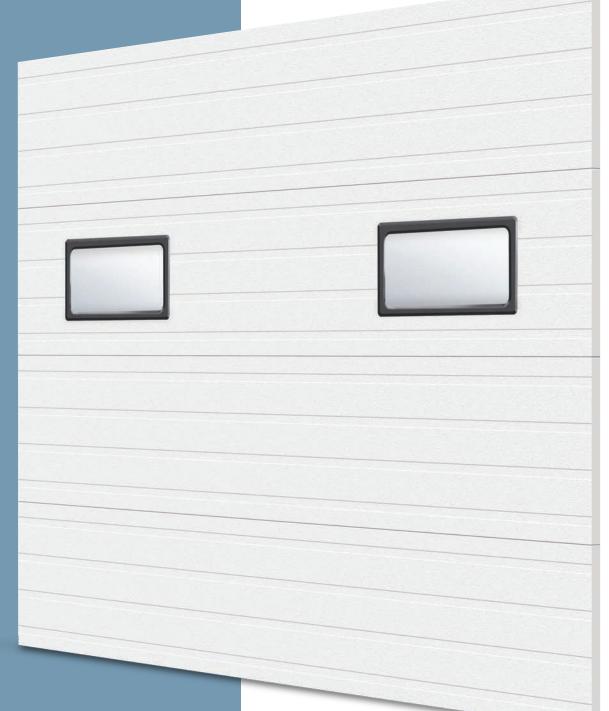

#### **VISION LITE (SEALED GLASS)**

Available only in Black frames.

- 23" x 7"
- 24" x 12"
- 34" x 16'

#### **FULL VIEW ALUMINUM SECTION**

Frame colours available in White, Anodized, Powder Finish Sable Grey and Brown.

- Polycarbonate (Double or Triple Wall All colours available in Triple Wall 16mm. Double Wall 6mm only available in Clear Lexan.) (Clear, White Opal, Bronze, Charcoal, Blue, Green, Red)