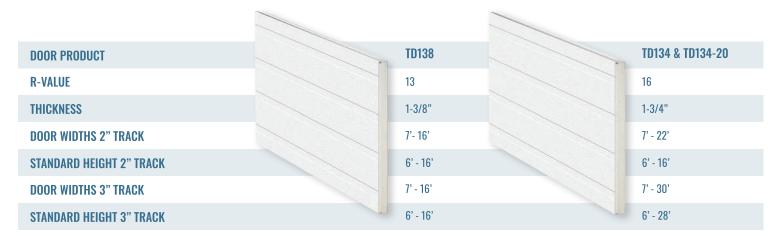

## SIZING OPTIONS

Headroom requirements may vary on doors. Track selection subject to weight parameters.