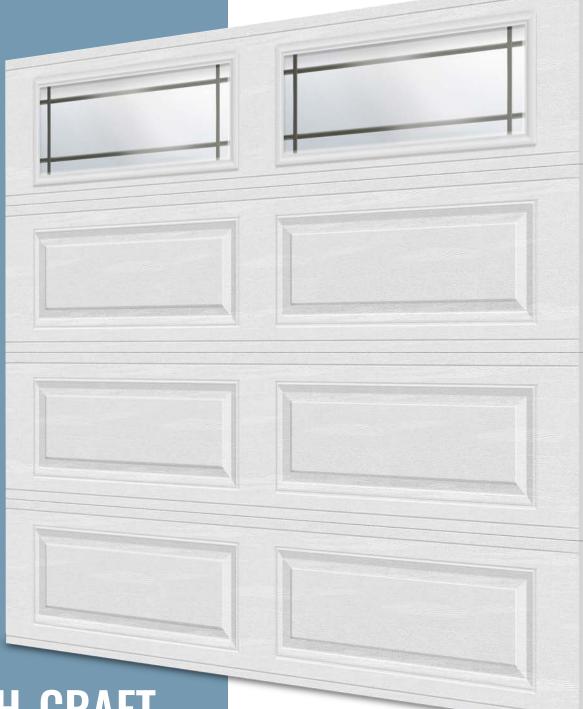

## RANCH-CRAFT RIDGELINE

The Ranch-Craft RidgeLine garage door series, notable for its long panel design, delivers exceptional construction, and thermal efficiency.