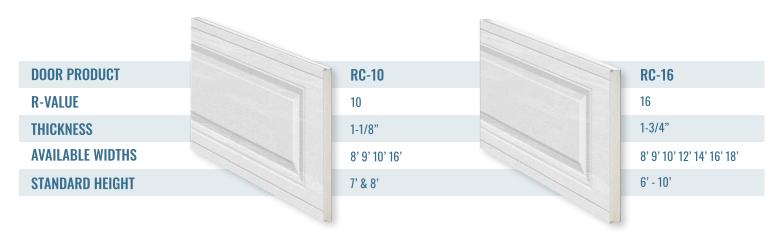

## RANCH-CRAFT RIDGELINE

The Ranch-Craft RidgeLine garage door series, notable for its long panel design, delivers exceptional construction, and thermal efficiency.

## SIZING OPTIONS

Headroom requirements may vary on doors.



## **COLOUR OPTIONS**

Brochure colour representation may vary from true colour. To obtain an exact colour reference, please contact a Steel-Craft dealer for colour samples.



## WINDOW OPTIONS



Please Note: Glazing and window options are only available in the RC-16 product line.



Don't just hang a door, Install a Steel-Craft.

visit **steel-craft.ca** 

EDMONTON **Head Office:** 13504, St.Albert Trail Edmonton, Alberta T5L 4P4

**EDMONTON SC2** 

CALGARY

**LETHBRIDGE** 403.327.3667

VANCOUVER

KELOWNA

**TORONTO** 905.564.3522

SASKATOON

PRINCE ALBERT 306.922.9200