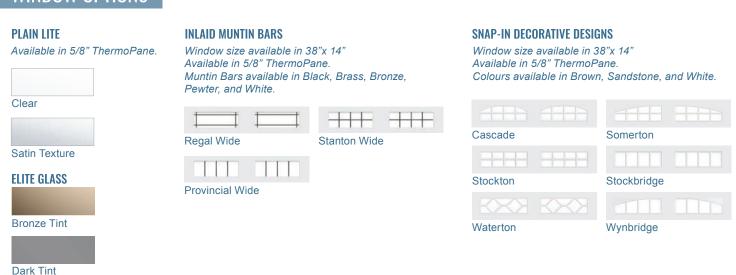

## WINDOW OPTIONS

Please Note: Glazing and window options are only available in the RC-16 product line.

Don't just hang a door, Install a Steel-Craft.

visit **steel-craft.ca** 

EDMONTON **Head Office:** 13504, St.Albert Trail Edmonton, Alberta T5L 4P4