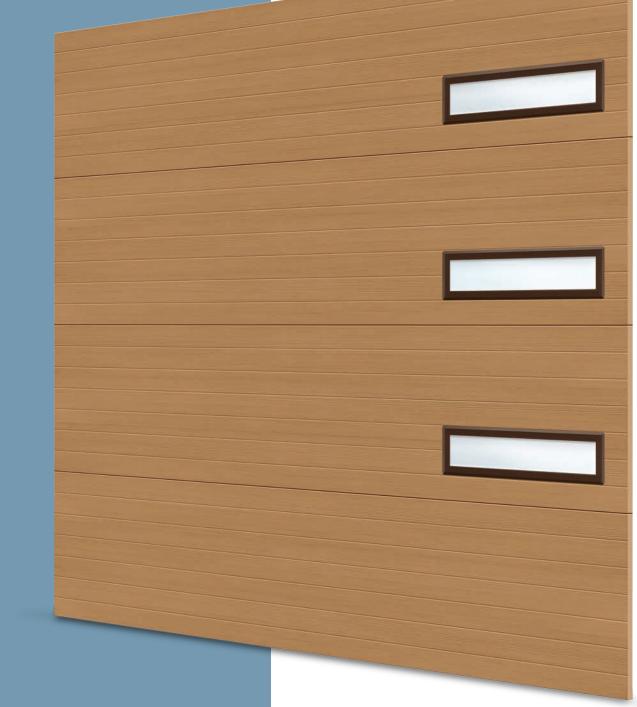

# CONTEMPORARY

The Contemporary garage door series, immaculately constructed, offers the texture and aesthetic of real wood panels with excellent thermal efficiency. Headroom requirements may vary on doors.

| DOOR PRODUCT     | Contemporary              |
|------------------|---------------------------|
| R-VALUE          | 16                        |
| THICKNESS        | 1-3/4"                    |
| AVAILABLE WIDTHS | 8' 9' 10' 12' 14' 16' 18' |
| STANDARD HEIGHT  | 6' - 10'                  |
|                  |                           |