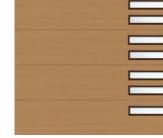

Full Section Stacked

**Top Section Stacked** 

**Bottom Section Stacked** 

Dark Tint