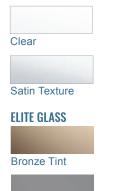

# WINDOW OPTIONS

#### **GLASS COLOUR**

Frame colours available in White, Sable Grey, Espresso and Black.

Window size available in 24"x 6" Available in 5/8" ThermoPane. Alignment available in Left Vertical Column, Right Vertical Column and Top Horizonial Row.